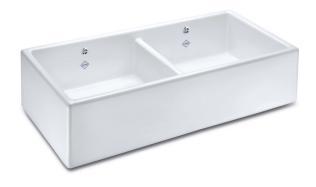

## CONTEMPORARY COLLECTION - SHAKER DOUBLE 800 -

## FEATURES

Double bowl sink with dropped central dividing wall. Central 3<sup>1</sup>/<sub>2</sub>" waste outlets suitable for basket strainers or waste disposers. Round overflows. Lifetime warranty.

All our sinks come in a choice of white or biscuit.