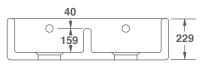

| Product                   | Code      | Dimensions |     |     |     |       |        |
|---------------------------|-----------|------------|-----|-----|-----|-------|--------|
|                           |           |            | W   | D   | Н   | Waste | Weight |
| Shaker Double 800 White   | SCSH800WH | (mm)       | 795 | 465 | 229 | 90    | - 58kg |
|                           |           | (in)       | 31  | 18½ | 9   | 3½    |        |
| Shaker Double 800 Biscuit | SCSH800PN | (mm)       | 595 | 460 | 229 | 90    | - 58kg |
|                           |           | (in)       | 23½ | 18½ | 9   | 3½    |        |