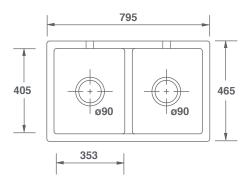

| Product                   | Code      | Dimensions |     |     |     |       |        |
|---------------------------|-----------|------------|-----|-----|-----|-------|--------|
|                           |           |            | W   | D   | Н   | Waste | Weight |
| Shaker Double 800 White   | SCSH800WH | (mm)       | 795 | 465 | 229 | 90    | - 58kg |
|                           |           | (in)       | 31  | 18½ | 9   | 3½    |        |
| Shaker Double 800 Biscuit | SCSH800PN | (mm)       | 595 | 460 | 229 | 90    | - 58kg |
|                           |           | (in)       | 23½ | 18½ | 9   | 3½    |        |